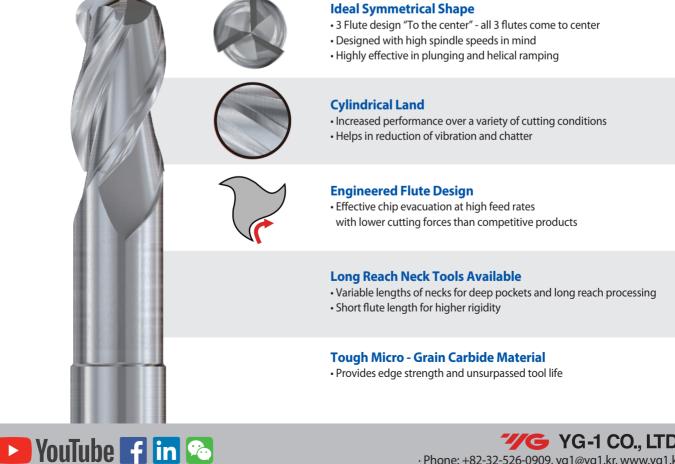

## • Designed for Aluminum Alloys used in Aerospace industries

- Special geometries applied to control weight balance for guality performance on higher RPM making an excellent surface finish through stable machining
- High corner protection made from special shape and rake angle inside the radius
- Excellent performance with high feed, high RPM, high chip removal(heavy cutting)